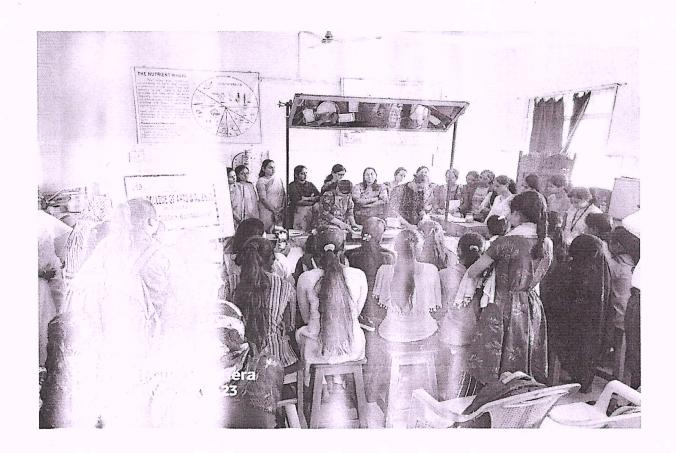

#### ACTIVITY REPORT (MOU)

- 1) Title of Activity- Chocolate Making Workshop
- 2) Nature of Activity- MOU collaboration.
- A) Curricular (Academic) OR
- B) Co-curricular (supporting to academics) OR
- C) Extracurricular (e.g. Sports/cultural/Elocution/Youth Festivals/NCC/NSS/earn & learn etc) OR
- D) Extension activity
- 3) Name of the Department/Committee- Home science
- 4) Activity coordinator Maya Wanjare madam
- 5) Objectives of Activity- Vandana Bankar madam
- 1. Skill development
- 2. Entrepreneurship development
- 3. Empowering women.
- 6. Is the activity planned at the beginning of the session? ----No------
- C. If yes, is it mentioned in the departmental calendar of current academic

- 7. Brief description about activity Conducted- Chocolate making workshop was conducted on 9 Jan 2023 in home science Department of Government science College, Radha Wagh choure madam as the subject expert showed the students how to make different types of chocolates like crunch ,vanilla chocolate, pan masala chocolate, modak chocolate, coconut bomb chocolate etc. and asked the students to make them too. Thus this chocolate making workshop was successfully conducted.
- 8. Resources used for activity (Economic/non economic)-Economic
- 9. Output of the activity- Empowering women.
- 10. Feedback- Excellent.
- 11. Total no. of students participated- 51
- **12. Total no.** of girls' students participated-51
- 13. Total No. of females involved in the organization of activity -
- 14. Problems encountered-