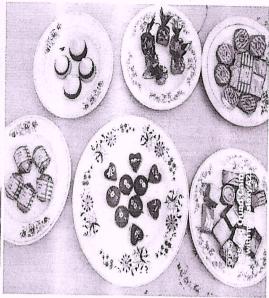

- 7. Brief description about activity Conducted- Chocolate making workshop was conducted on 9 Jan 2023 in home science Department of Government science College, Radha Wagh choure madam as the subject expert showed the students how to make different types of chocolates like crunch ,vanilla chocolate, pan masala chocolate, modak chocolate, coconut bomb chocolate etc. and asked the students to make them too. Thus this chocolate making workshop was successfully conducted.
- 8. Resources used for activity (Economic/non economic)-Economic
- 9. Output of the activity- Empowering women.
- 10. Feedback- Excellent.
- 11. Total no. of students participated- 51
- **12. Total no.** of girls' students participated-51
- 13. Total No. of females involved in the organization of activity -
- 14. Problems encountered-