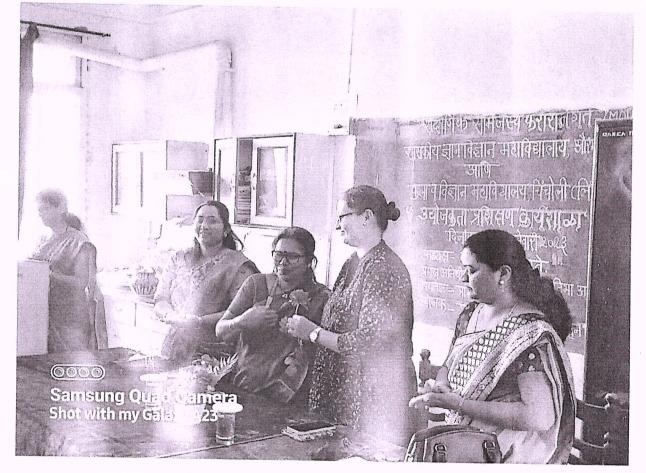

#### ACTIVITY REPORT (MOU)

- 1) Title of Activity- Chocolate Making Workshop
- 2) Nature of Activity- MOU collaboration.
- A) Curricular (Academic) OR
- B) Co-curricular (supporting to academics) OR
- C) Extracurricular (e.g. Sports/cultural/Elocution/Youth Festivals/NCC/NSS/earn & learn etc) OR
- D) Extension activity
- 3) Name of the Department/Committee- Home science
- 4) Activity coordinator Maya Wanjare madam
- 5) Objectives of Activity- Vandana Bankar madam
- 1. Skill development
- 2. Entrepreneurship development
- 3. Empowering women.
- 6. Is the activity planned at the beginning of the session? ----No------
- C. If yes, is it mentioned in the departmental calendar of current academic

- 7. Brief description about activity Conducted- Chocolate making workshop was conducted on 9 Jan 2023 in home science Department of Government science College, Radha Wagh choure madam as the subject expert showed the students how to make different types of chocolates like crunch ,vanilla chocolate, pan masala chocolate, modak chocolate, coconut bomb chocolate etc. and asked the students to make them too. Thus this chocolate making workshop was successfully conducted.
- 8. Resources used for activity (Economic/non economic)-Economic
- 9. Output of the activity- Empowering women.
- 10. Feedback- Excellent.
- 11. Total no. of students participated- 51
- **12. Total no.** of girls' students participated-51
- 13. Total No. of females involved in the organization of activity -
- 14. Problems encountered-